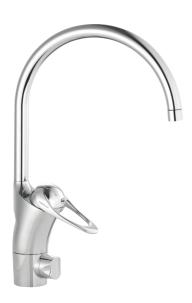

## 9000E II kitchen mixer

An optimal fusion of design and function. The FM Mattsson 9000E range ushers in a new generation of mixers that are environmentally engineered down to the last detail. The mixer brings beauty and technical perfection to your kitchen. Even in its basic version, the mixer has unique functions that save energy without compromising on comfort.

Article number: 80010010 Flow 3 bar: 8.0 l/m Description: Chrome, connection nut G3/8"

- · Cold Start
- · Ceramic cartridge with soft closing function
- · Adjustable flow control and temperature limiter
- Eco Flow (energy and water saving aerator)
- Swivel spout 60°, 85°, 110° or 360° (limitation part for 60° or 110° included)
- With dish washer valve, switchable between cold and hot water.
  Pre-set on cold water
- Soft PEX® hoses (stainless steel braided)
- Hole diameter Ø34-37 mm