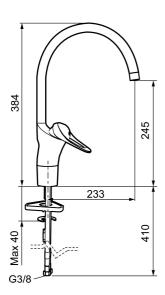

Article number: 80010010 Flow 3 bar: 8.0 l/m Description: Chrome, connection nut G3/8"

- · Cold Start
- · Ceramic cartridge with soft closing function
- · Adjustable flow control and temperature limiter
- Eco Flow (energy and water saving aerator)
- Swivel spout 60°, 85°, 110° or 360° (limitation part for 60° or 110° included)
- With dish washer valve, switchable between cold and hot water.
  Pre-set on cold water
- Soft PEX® hoses (stainless steel braided)
- Hole diameter Ø34-37 mm