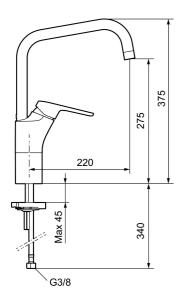

Article number: 83000010 Flow 3 bar: 7.7 l/m Description: Chrome, connection nut G3/8"

- · Cold Start
- · Ceramic cartridge with soft closing function
- · Adjustable flow control and temperature limiter
- · Eco Flow (energy and water saving aerator)
- Swivel spout, limitation part for 60°, 85°, 110° or 360° included
- Soft PEX<sup>®</sup> hoses (stainless steel braided)
- Hole diameter Ø34-37 mm