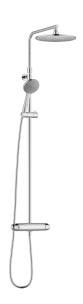

## 9000XE head shower kit

9000XE head shower kit is a head shower kit in chrome. The telescopic shower bar allows the wall bracket's height to be adapted to the specific bathroom's ceiling height, as well as to the user's height and/or the preferred distance to the shower head.