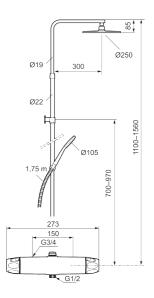

- Safety mixer 9000XE and head shower set 9000XE
- · With reversible headwork
- · Anti lime-scale head- and hand shower
- · Shower bar with slider and wall bracket with sealing
- · Shower pipe can be shortened if required
- Wall bracket freely adjustable in height, 700–970 from connection and 50–100 mm from wall, 2x20 mm spacers included, with sealing, hidden pipe joint
- · Lead Free material