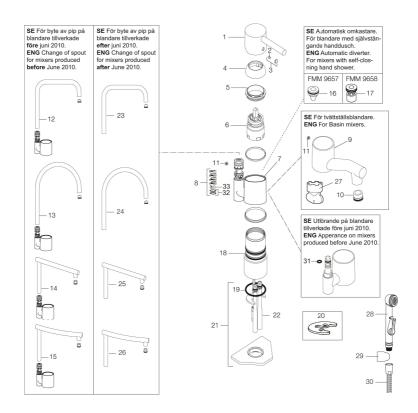

Article number: 96571000

| Sparepartlist |          |         |                                                   |  |
|---------------|----------|---------|---------------------------------------------------|--|
| NO.           | FMM NO.  | RSK     | DESCRIPTION                                       |  |
| 1             | 59400000 | 8591864 | Lever, complete, L=95 mm                          |  |
| 2             | 38730006 | 8591623 | Locking screw                                     |  |
| 3             | 59410000 | 8591863 | Cover lid with colour marking                     |  |
| 4             | 59330000 | 8591829 | Cover ring, chrome                                |  |
| 5             | 38051000 | 8241719 | Fastening nipple,chrome                           |  |
| 6             | 59110000 | 8591770 | Ceramic cartridge, not cold start (red ring)      |  |
| 7             | 59782000 | 8154090 | Sleeve for spout with socket and stop screw       |  |
| 8             | 58640000 | 8594555 | Lock kit for swivel spout                         |  |
| 9             | 59700000 | 8154047 | Spout for basin mixer with aerator and stop screw |  |
| 10            | 59752200 | 8242199 | Aerator M21,5 ext., 7–9 l/min at 300 kPa          |  |
| 11            | 38080000 | 8241723 | Stop screw                                        |  |

# **FM Mattsson**

| NO. | FMM NO.  | RSK     | DESCRIPTION                                                              |
|-----|----------|---------|--------------------------------------------------------------------------|
| 12  | 59712500 | 8154083 | Swivel spout for Garda I kitchen mixer, with aerator                     |
| 13  | 59722500 | 8154085 | Swivel spout for Garda II kitchen mixer, with aerator                    |
| 14  | 59732500 | 8154087 | Swivel spout for Garda III kitchen mixer, with aerator                   |
| 15  | 59742500 | 8154089 | Swivel spout for Garda IV kitchen mixer, with aerator                    |
| 16  | 37731705 | 8242261 | Diverter, ejector, Modell 2005-                                          |
| 17  | 37731005 | 8242259 | Diverter, ejector                                                        |
| 18  | 37204029 | 8593089 | Sealing rings, 2 pcs                                                     |
| 19  | 37802850 | 8141748 | O-ring 42,2x3,0                                                          |
| 20  | 39070016 | 8141755 | Fastening plate for two screws                                           |
| 21  | 39141000 | 8186888 | Fastening kit, for mixers without on/off valve                           |
| 22  | 39101500 | 8591858 | Connection pipes, CU 10x392, raw brass (for mixers without on/off valve) |
| 22  | 39101000 | 8591859 | Connecting Pipes , CU 10x363, chrome (for basin mixers)                  |
| 23  | 59712000 | 8154082 | Swivel spout for Garda I kitchen mixer, with aerator                     |
| 24  | 59722000 | 8154084 | Swivel spout for Garda II kitchen mixer, with aerator                    |
| 25  | 59732000 | 8154086 | Swivel spout for Garda III kitchen mixer, with aerator                   |
| 26  | 59742000 | 8154088 | Swivel spout for Garda IV kitchen mixer, with aerator                    |
| 27  | 60841000 | 8591891 | Key for aerator M21,5 x 1                                                |
| 28  | S600206  | 8233049 | Self-closing hand shower, chrome                                         |
| 29  | 34093000 | 8186018 | Wall bracket, chrome                                                     |
| 30  | S600207  | 8236647 | Shower hose, L=1,5 m, chrome                                             |
| 31  | 37801158 | 8594540 | O-ring 10,1 x 1,6, 2 pcs                                                 |
| 32  | 37801550 | 8295350 | O-ring 15,54 x 2,62, 2 pcs                                               |
| 33  | 58642000 | 8295339 | Fixed plug, 2 pcs, (black/grey)                                          |