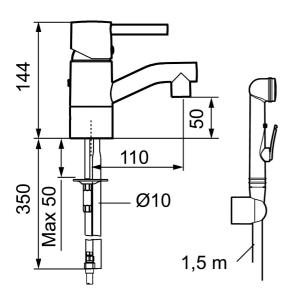

Article number: 96571000

Description: Chrome, with CU pipes Ø10 mm

- · With self-closing hand shower, wall bracket and hose
- · Ceramic cartridge with soft closing function
- · Adjustable flow control and temperature limiter
- Approved non-return valves, EN-Standard EN1717

Article number: 96571000

| Sparepartlist |          |         |                                                   |  |
|---------------|----------|---------|---------------------------------------------------|--|
| NO.           | FMM NO.  | RSK     | DESCRIPTION                                       |  |
| 1             | 59400000 | 8591864 | Lever, complete, L=95 mm                          |  |
| 2             | 38730006 | 8591623 | Locking screw                                     |  |
| 3             | 59410000 | 8591863 | Cover lid with colour marking                     |  |
| 4             | 59330000 | 8591829 | Cover ring, chrome                                |  |
| 5             | 38051000 | 8241719 | Fastening nipple,chrome                           |  |
| 6             | 59110000 | 8591770 | Ceramic cartridge, not cold start (red ring)      |  |
| 7             | 59782000 | 8154090 | Sleeve for spout with socket and stop screw       |  |
| 8             | 58640000 | 8594555 | Lock kit for swivel spout                         |  |
| 9             | 59700000 | 8154047 | Spout for basin mixer with aerator and stop screw |  |
| 10            | 59752200 | 8242199 | Aerator M21,5 ext., 7–9 l/min at 300 kPa          |  |
| 11            | 38080000 | 8241723 | Stop screw                                        |  |