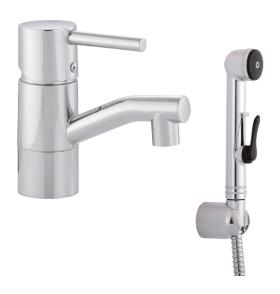

## **GARDA** basin mixer

Garda is a range of mixers with a clean, minimalist design. A Garda mixer enhances your overall bathroom interior with its perfect fusion of technology and design. You notice it as soon as you grip the optimally balanced lever. A soft-close mechanism and a ceramic seal are standard features. Garda is a perfect example of an intelligent interior enclosed in a beautiful exterior.

Article number: 96571000

Description: Chrome, with CU pipes Ø10 mm

- · With self-closing hand shower, wall bracket and hose
- · Ceramic cartridge with soft closing function
- · Adjustable flow control and temperature limiter
- Approved non-return valves, EN-Standard EN1717

## GARDA basin mixer

Garda is a range of mixers with a clean, minimalist design. A Garda mixer enhances your overall bathroom interior with its perfect fusion of technology and design. You notice it as soon as you grip the optimally balanced lever. A soft-close mechanism and a ceramic seal are standard features. Garda is a perfect example of an intelligent interior enclosed in a beautiful exterior.