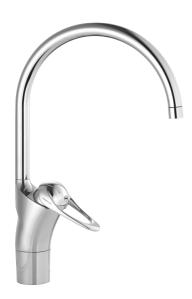

## 9000E II kitchen mixer

An optimal fusion of design and function. The FM Mattsson 9000E range ushers in a new generation of mixers that are environmentally engineered down to the last detail. The mixer brings beauty and technical perfection to your kitchen. Even in its basic version, the mixer has unique functions that save energy without compromising on comfort.

**Article number: 80006000 Flow 3 bar: 8.1 l/m** 

Description: Chrome, Eco Plus, connection flat end Ø10 mm

- · Cold Start
- · Ceramic cartridge with soft closing function
- · Adjustable flow control and temperature limiter
- Eco Flow (energy and water saving aerator)
- Swivel spout 60°, 85°, 110° or 360° (limitation part for 60° or 110° included)
- Soft PEX® hoses (stainless steel braided)
- Hole diameter Ø34-37 mm
- Diameter base Ø52 mm