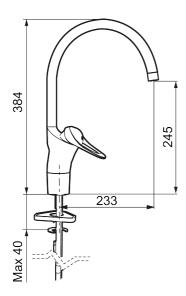

**Article number: 80006000 Flow 3 bar: 8.1 l/m** 

Description: Chrome, Eco Plus, connection flat end Ø10 mm

- · Cold Start
- · Ceramic cartridge with soft closing function
- · Adjustable flow control and temperature limiter
- Eco Flow (energy and water saving aerator)
- Swivel spout 60°, 85°, 110° or 360° (limitation part for 60° or 110° included)
- Soft PEX® hoses (stainless steel braided)
- Hole diameter Ø34-37 mm
- Diameter base Ø52 mm