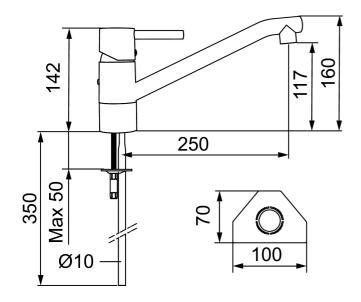

Article number: 96400000

Description: Chrome, with CU Ø10 mm

- · Ceramic cartridge with soft closing function
- · Adjustable flow control and temperature limiter
- Eco Flow (energy and water saving aerator)
- Swivel spout 110°
- Hole diameter Ø32-35 mm