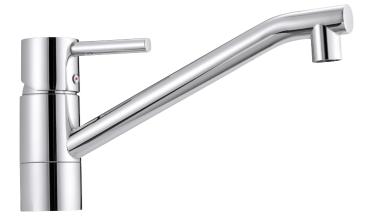

## GARDA kitchen mixer

Garda is a range of mixers with a clean, minimalist design. A Garda mixer enhances the overall interior of modern kitchens, and has our unique technical features including a soft-close mechanism and a ceramic seal. The spout is replaceable, so you can easily vary the mixer's appearance according to your preference. The choice is yours.

Article number: 96400000

Description: Chrome, with CU Ø10 mm

- · Ceramic cartridge with soft closing function
- · Adjustable flow control and temperature limiter
- Eco Flow (energy and water saving aerator)
- Swivel spout 110°
- Hole diameter Ø32-35 mm