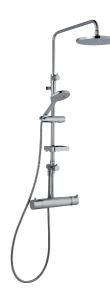

# GARDA head shower kit

FM Mattsson Garda is a series where the sleek shape cooperates with excellent function in an exemplary manner. The Shower set consists of a hand shower, hose and shower rod and has smart solutions such as flexible upper bracket and a lime resistant strainer.

Article number: 96831000 Flow 3 bar: 12.0 l/m Description: Chrome, 160 c/c

- Safety mixer art.no. 9681-0000 and head shower set Garda art.no. 9395-1000
- With telescopic funktion, adjustable 410 mm
- · Hand shower with airmixture, for extra soft spray
- Both head and hand shower have Eco Flow 12 I/min
- Shower bar with diverter, slider, soap dish and flexible wall bracket with sealing

## GARDA head shower kit

FM Mattsson Garda is a series where the sleek shape cooperates with excellent function in an exemplary manner. The Shower set consists of a hand shower, hose and shower rod and has smart solutions such as flexible upper bracket and a lime resistant strainer.