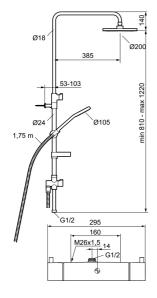

Article number: 96831000 Flow 3 bar: 12.0 l/m Description: Chrome, 160 c/c

- Safety mixer art.no. 9681-0000 and head shower set Garda art.no. 9395-1000
- With telescopic funktion, adjustable 410 mm
- · Hand shower with airmixture, for extra soft spray
- Both head and hand shower have Eco Flow 12 I/min
- Shower bar with diverter, slider, soap dish and flexible wall bracket with sealing

#### Article number: 96831000