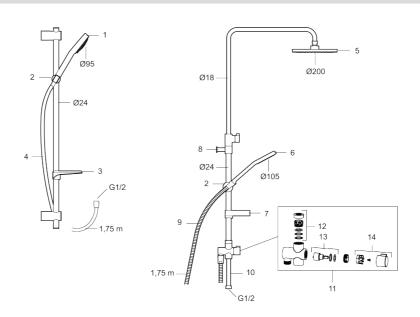

### Sparepartlist

| NO. | FMM NO.  | RSK     | DESCRIPTION                      |
|-----|----------|---------|----------------------------------|
| 1   | 96750900 | 8197646 | Hand shower                      |
| 2   | 93780000 | 8185671 | Slider                           |
| 3   | 94640007 | 8185634 | Soap dish, transparent           |
| 4   | 93131755 | 8181832 | Shower hose, cromoflex, L=1,75 m |
| 5   | 93991000 | 8180619 | Shower head                      |
| 6   | 93810900 | 8199213 | Hand shower, Eco Flow 12 l/min   |
| 6   | 93820000 | 8199214 | Hand shower, Eco Flow 6 I/min    |
| 7   | 94642000 | 8185687 | Soap dish                        |
| 8   | 96730000 | 8190745 | Wall bracket                     |
| 9   | 34841750 | 8181618 | Shower hose, chrome              |
| 10  | 58920100 | 8189019 | Extension bar                    |
| 11  | 58903000 | 8190747 | Diverter, complete               |
| 12  | 58961000 | 8221708 | Repair kit for diverter          |
| 13  | 59071000 | 8221706 | Cartridge                        |
| 14  | 59081000 | 8221707 | Handle                           |