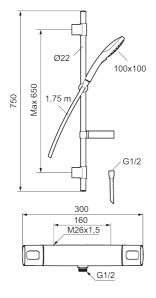

Article number: 85820000 Flow 3 bar: 7.5 l/m Description: Chrome, 160 c/c, Lead Free

- Constant flow 7,5 l/min at 200-600 kPa
- Safety mixer art.no. 8380-0000 and shower set art.no. 8370-3900
- Shower set has anti lime-scale hand shower with, shower bar with slider, soap dish and wall brackets with sealing