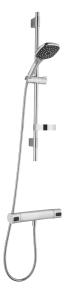

Article number: 85820000 Flow 3 bar: 7.5 l/m Description: Chrome, 160 c/c, Lead Free

- Constant flow 7,5 l/min at 200-600 kPa
- Safety mixer art.no. 8380-0000 and shower set art.no. 8370-3900
- Shower set has anti lime-scale hand shower with, shower bar with slider, soap dish and wall brackets with sealing