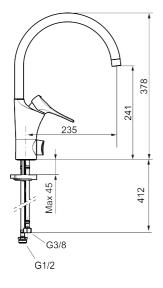

Article number: 86010010 Flow 3 bar: 6.0 l/m Description: Chrome

- Cold Start
- · Ceramic cartridge with soft closing function
- · Adjustable flow control and temperature limiter
- Eco Flow (energy and water saving aerator)
- Swivel spout, limitation part for 60°, 85°, 110° or 360° included
- With dish washer valve, switchable between cold and hot water. Pre-set on cold water
- Soft PEX<sup>®</sup> hoses with 3/8" connecting nut (stainless steel braided)
- Lead Free material
- Hole diameter Ø34-37 mm