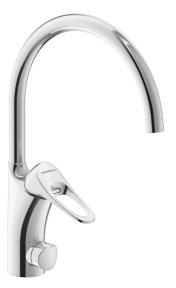

## 9000XE kitchen mixer

9000XE kitchen mixer with C-spout with dishwasher valve in chrome suits any kitchen, whatever its size. This kitchen mixer is lead-free and equipped with our smart, innovative, energysaving functions such as cold start, soft closing, a temperature limiter function and an energy- and water-saving aerator. Its timeless, practical design makes it a functional and aesthetically durable addition to any modern home.

Article number: 86010010 Flow 3 bar: 6.0 l/m Description: Chrome

- Cold Start
- · Ceramic cartridge with soft closing function
- · Adjustable flow control and temperature limiter
- Eco Flow (energy and water saving aerator)
- Swivel spout, limitation part for 60°, 85°, 110° or 360° included
- With dish washer valve, switchable between cold and hot water. Pre-set on cold water
- Soft PEX<sup>®</sup> hoses with 3/8" connecting nut (stainless steel braided)
- Lead Free material
- Hole diameter Ø34-37 mm