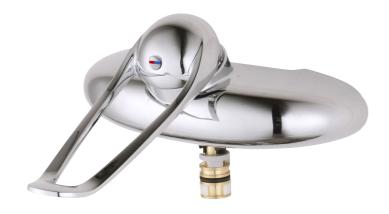

## 9000E kitchen and basin mixer

An optimal fusion of design and function. The FM Mattsson 9000E range ushers in a new generation of mixers that are environmentally engineered down to the last detail. The mixer brings beauty and technical perfection to your kitchen. Even in its basic version, the mixer has unique functions that save energy without compromising on comfort.

Article number: 81304500 Description: Chrome

- · Cold Start
- · Ceramic cartridge with soft closing function
- · Adjustable flow control and temperature limiter
- · Outlet down
- Lever: 150 mm
- · Spout must be ordered seperately