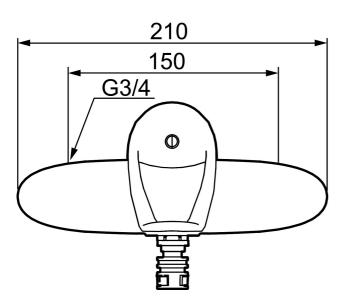

Article number: 81304500 Description: Chrome

- · Cold Start
- · Ceramic cartridge with soft closing function
- · Adjustable flow control and temperature limiter
- · Outlet down
- Lever: 150 mm
- · Spout must be ordered seperately