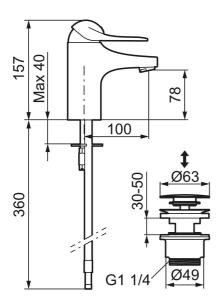

**Article number:** 80635000 **Flow 3 bar:** 6.1 l/m **Description:** Chrome, connection flat end Ø10 mm

- · With push-down waste
- Cold Start
- · Ceramic cartridge with soft closing function
- · Adjustable flow control and temperature limiter
- · Eco Flow (energy and water saving aerator)
- Soft PEX<sup>®</sup> hoses (stainless steel braided)