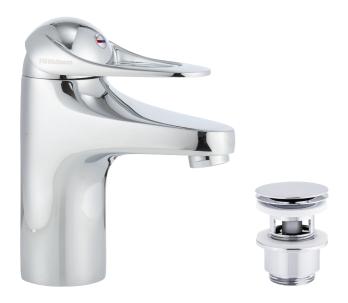

## 9000E basin mixer

An optimal fusion of design and function. The FM Mattsson 9000E range ushers in a new generation of mixers that are environmentally engineered down to the last detail. The mixer brings beauty and technical perfection to your bathroom. Even in its basic version, the mixer has unique functions that save energy without compromising on comfort.

**Article number:** 80635000 **Flow 3 bar:** 6.1 l/m **Description:** Chrome, connection flat end Ø10 mm

- · With push-down waste
- Cold Start
- · Ceramic cartridge with soft closing function
- · Adjustable flow control and temperature limiter
- · Eco Flow (energy and water saving aerator)
- Soft PEX<sup>®</sup> hoses (stainless steel braided)