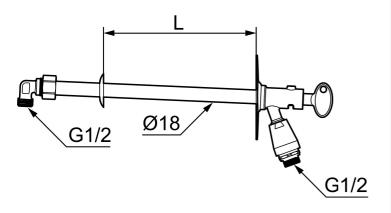

Article number: 42940400

Description: For wall thickness max. 400 mm

- · Self-draining
- · With vacuum valve and key
- · With approved non-return valve
- · Frost-proof even if the hose/coupling is connected
- · Can be cut to suit wall thickness
- Wall bracket: H=106 mm, W=66 mm, diagonal screw holes
- Approved backflow prevention device, EN-Standard EN 1717