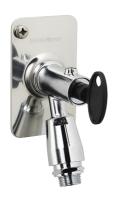

## Garden valve with vacuum valve and key

Our garden valves are self-draining and therefore frost-proof even if you forget to dismantle the garden hose before the season with degrees below zero. However, we recommended that you always remove the hose and coupling when there is a risk of low temperatures.

Article number: 42940400

Description: For wall thickness max. 400 mm

- · Self-draining
- · With vacuum valve and key
- · With approved non-return valve
- · Frost-proof even if the hose/coupling is connected
- · Can be cut to suit wall thickness
- Wall bracket: H=106 mm, W=66 mm, diagonal screw holes
- Approved backflow prevention device, EN-Standard EN 1717