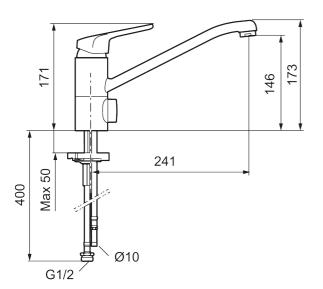

**Article number:** 83210000 **Flow 3 bar:** 10.8 l/m **Description:** Chrome, connection flat end Ø10 mm

- · Cold Start
- · Ceramic cartridge with soft closing function
- · Adjustable flow control and temperature limiter
- Eco Flow (energy and water saving aerator)
- Swivel spout 110°
- With dish washer valve, switchable between cold and hot water.
  Pre-set on cold water
- Soft PEX® hoses (stainless steel braided)
- Hole diameter Ø34-37 mm