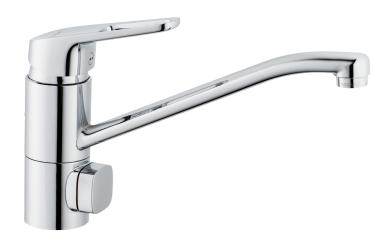

## SILJAN kitchen mixer

Siljan is FM Mattsson's new signature collection. It includes a wide range of products with a strong focus on design and smart technology, in line with our vision of caring for people and the environment. Siljan is a natural choice for anyone who aspires to a sustainable lifestyle. A wide range of models guarantees that you will find exactly the right solution for your kitchen.

**Article number:** 83210000 **Flow 3 bar:** 10.8 l/m **Description:** Chrome, connection flat end Ø10 mm

- · Cold Start
- · Ceramic cartridge with soft closing function
- · Adjustable flow control and temperature limiter
- Eco Flow (energy and water saving aerator)
- Swivel spout 110°
- With dish washer valve, switchable between cold and hot water.
  Pre-set on cold water
- Soft PEX® hoses (stainless steel braided)
- Hole diameter Ø34-37 mm