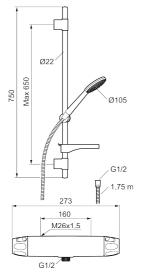

## 9000XE shower kit

9000XE shower kit is our complete shower kit with a mixer and shower set in chrome. The mixer, combined with the large nozzle, delivers a pleasant shower experience with good pressure and an ample jet range without wasting water. The shower kit is easy to install in all types of bathrooms and can be supplemented with a tub spout.

This product is LEED/BREEAM compliant, which means it meets the flow rate requirements applicable to certain new buildings and conversions.

Article number: 86821000 Flow 3 bar: 6.0 l/m Description: Chrome, 160 c/c, LEED/BREEAM compliant

- Note! 160 c/c
- Safety mixer 9000XE and head shower set 9000XE
- Shower set has anti lime-scale hand shower, shower bar with slider, soap dish and wall brackets with sealing
- · Lead Free material