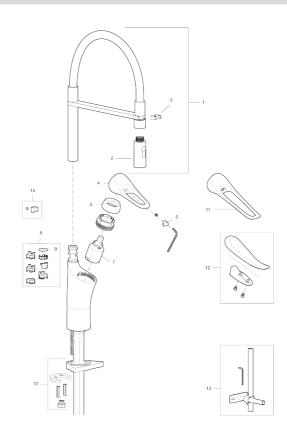

Article number: 86130010

| Sparepartlist |            |         |                                                                       |  |
|---------------|------------|---------|-----------------------------------------------------------------------|--|
| NO.           | FMM NO.    | RSK     | DESCRIPTION                                                           |  |
| 1             | S600059    | 8394011 | Spout, complete, chrome                                               |  |
| 1             | S600059.75 | 8387088 | Spout, complete, brushed chrome                                       |  |
| 2             | S600060    | 8394012 | Nozzle                                                                |  |
| 3             | S600061    | 8393993 | Spout mount                                                           |  |
| 4             | S600096    | 8387022 | Lever, complete, chrome                                               |  |
| 4             | S600096.75 | 8387024 | Lever, complete, Brushed chromeb                                      |  |
| 5             | S600097    | 8387025 | Cover lid with colour marking                                         |  |
| 6             | S600101    | 8387029 | Cover sleeve, chrome                                                  |  |
| 6             | S600101.75 | 8387031 | Cover sleeve, brushed chrome                                          |  |
| 7             | S600100    | 8387028 | Ceramic cartridge with tool, for kitchen mixer (LEED) and basin mixer |  |

# **FM Mattsson**

| NO. | FMM NO.  | RSK     | DESCRIPTION                                                               |
|-----|----------|---------|---------------------------------------------------------------------------|
| 7   | S600099  | 8387027 | Ceramic cartridge, without tool, for kitchen mixer (LEED) and basin mixer |
| 8   | 58641000 | 8594560 | Lock kit for swivel spout                                                 |
| 9   | 37801550 | 8295350 | O-ring 15,54 x 2,62, 2 pcs                                                |
| 10  | 39142800 | 8186893 | Fastening kit, for kitchen mixer with on/off valve                        |
| 11  | S600175  | 8387083 | Care-lever, complete                                                      |
| 12  | S600106  | 8397001 | Care-kit                                                                  |
| 13  | 39147000 | 8592050 | Stabilizer kit                                                            |
| 14  | S600140  | 8387023 | Stop screw with limitation segment, for fixed spout                       |