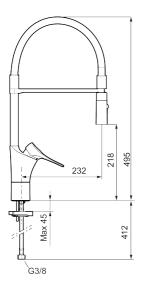

**Article number:** 86130010 **Flow 3 bar:** 6.0 l/m

**Description:** Chrome

- · Cold Start
- · Ceramic cartridge with soft closing function
- · Adjustable flow control and temperature limiter
- Hose, limitation part for 60°, 85°, 110° or 360° included
- · Nozzle with concentrated jet and handshower
- Soft PEX<sup>®</sup> hoses with 3/8" connecting nut (stainless steel braided)
- Approved non-return valves, EN-Standard EN1717
- Lead Free material
- Hole diameter Ø34-37 mm