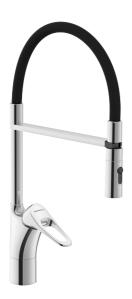

## 9000XE flexi kitchen mixer

9000XE kitchen mixer with flexi-spout in chrome has a detachable hand shower. With a detachable spout and a choice of jet settings, it is versatile, practical and flexible.

## 9000XE flexi kitchen mixer

9000XE kitchen mixer with flexi-spout in chrome has a detachable hand shower. With a detachable spout and a choice of jet settings, it is versatile, practical and flexible. This kitchen mixer is lead-free and equipped with our smart, innovative, energy-saving functions such as cold start, soft closing, a temperature limiter function and an energy- and water-saving aerator.