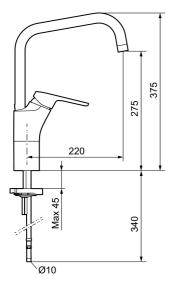

Article number: 83000000 Flow 3 bar: 7.7 l/m Description: Chrome, connection flat end Ø10 mm

- · Cold Start
- · Ceramic cartridge with soft closing function
- Adjustable flow control and temperature limiter
- Eco Flow (energy and water saving aerator)
- Swivel spout, limitation part for 60°, 85°, 110° or 360° included
- Soft PEX<sup>®</sup> hoses (stainless steel braided)
- Hole diameter Ø34-37 mm