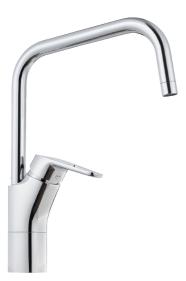

## SILJAN kitchen mixer

Siljan is FM Mattsson's new signature collection. It includes a wide range of products with a strong focus on design and smart technology, in line with our vision of caring for people and the environment. Siljan is a natural choice for anyone who aspires to a sustainable lifestyle. A wide range of models guarantees that you will find exactly the right solution for your kitchen.

Article number: 83000000 Flow 3 bar: 7.7 l/m Description: Chrome, connection flat end Ø10 mm

- · Cold Start
- · Ceramic cartridge with soft closing function
- Adjustable flow control and temperature limiter
- Eco Flow (energy and water saving aerator)
- Swivel spout, limitation part for 60°, 85°, 110° or 360° included
- Soft PEX<sup>®</sup> hoses (stainless steel braided)
- Hole diameter Ø34-37 mm