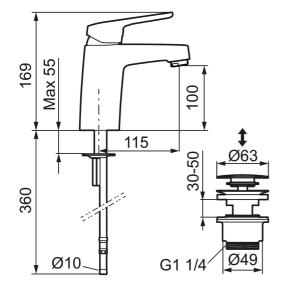

Big or small? Our FM Mattsson Siljan has products for everybody, regardless of their taste or the size of their home. The new Siljan Mini basin mixer is a compact product that packs a punch. Specially designed for small homes, small bathrooms or small hands. The choice is yours. Needless to say, you get the same high quality, just in a smaller size. Article number: 83535000 Flow 3 bar: 6.2 l/m Description: Chrome, connection flat end Ø10 mm

- · With push-down waste
- · Cold Start
- · Ceramic cartridge with soft closing function
- · Adjustable flow control and temperature limiter
- Eco Flow (energy and water saving aerator)
- Soft PEX<sup>®</sup> hoses (stainless steel braided)