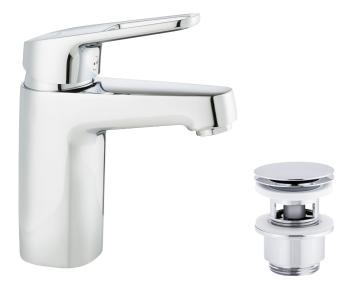

Big or small? Our FM Mattsson Siljan has products for everybody, regardless of their taste or the size of their home. The new Siljan Mini basin mixer is a compact product that packs a punch. Specially designed for small homes, small bathrooms or small hands. The choice is yours. Needless to say, you get the same high quality, just in a smaller size. Article number: 83535000 Flow 3 bar: 6.2 l/m Description: Chrome, connection flat end Ø10 mm