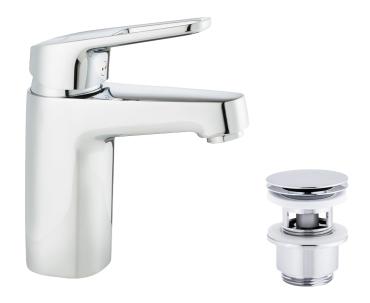

## SILJAN basin mixer

Soft, curved lines and ultra-shiny surfaces. We have emphasised clean design, simplicity and function, in line with our vision of caring for people and the environment. Strong focus has been placed on design, and specific shapes are used consistently to create a coordinated look.

Big or small? Our FM Mattsson Siljan has products for everybody, regardless of their taste or the size of their home. The new Siljan Mini basin mixer is a compact product that packs a punch. Specially designed for small homes, small bathrooms or small hands. The choice is yours. Needless to

say, you get the same high quality, just in a smaller size.

Article number: 83535010 Flow 3 bar: 6.2 l/m Description: Chrome, connection nut G3/8"

- · With push-down waste
- · Cold Start
- Ceramic cartridge with soft closing function
- · Adjustable flow control and temperature limiter
- · Eco Flow (energy and water saving aerator)
- Soft PEX<sup>®</sup> hoses (stainless steel braided)