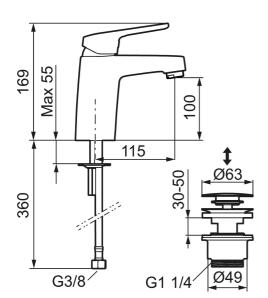

say, you get the same high quality, just in a smaller size.

Article number: 83535010 Flow 3 bar: 6.2 l/m Description: Chrome, connection nut G3/8"

- · With push-down waste
- · Cold Start
- Ceramic cartridge with soft closing function
- · Adjustable flow control and temperature limiter
- · Eco Flow (energy and water saving aerator)
- Soft PEX<sup>®</sup> hoses (stainless steel braided)