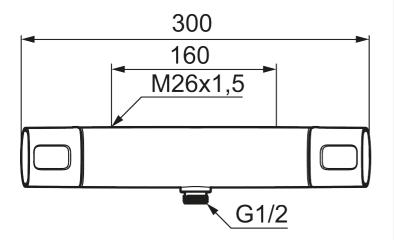

Article number: 83800000 Description: Chrome, 160 c/c

- With shower connection down
- Pressure balanced thermostatic mixer
- · With ceramic sealed headwork
- Temperature handle with safety stop at 38°C
- With Eco-function
- Approved non-return valves, EN-Standard EN1717