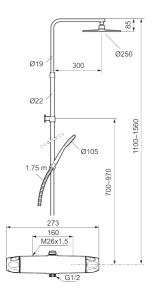

## 9000XE head shower kit

9000XE head shower kit is a head shower kit in chrome. The telescopic shower bar allows the wall bracket's height to be adapted to the specific bathroom's ceiling height, as well as to the user's height and/or the preferred distance to the shower head.

- Note! 160 c/c
- · Safety mixer 9000XE and head shower set 9000XE
- · With reversible headwork
- · Anti lime-scale head- and hand shower
- · Shower bar with slider and wall bracket with sealing
- · Shower pipe can be shortened if required
- Wall bracket freely adjustable in height, 700–970 from connection and 50–100 mm from wall, 2x20 mm spacers included, with sealing, hidden pipe joint
- · Lead Free material