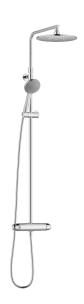

## 9000XE head shower kit

9000XE head shower kit is a head shower kit in chrome. The telescopic shower bar allows the wall bracket's height to be adapted to the specific bathroom's ceiling height, as well as to the user's height and/or the preferred distance to the shower head.

- Note! 160 c/c
- · Safety mixer 9000XE and head shower set 9000XE
- · With reversible headwork
- · Anti lime-scale head- and hand shower
- · Shower bar with slider and wall bracket with sealing
- · Shower pipe can be shortened if required
- Wall bracket freely adjustable in height, 700–970 from connection and 50–100 mm from wall, 2x20 mm spacers included, with sealing, hidden pipe joint
- · Lead Free material