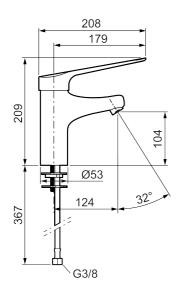

## MEDICARE basin mixer

Basin mixer MEDICARE is made from a lead-free material and it have a clean visual design with round, smooth lines, and joints have been kept to a minimum. The mixer lever is 179 mm and has clear colour marks. The mixer also has a extra-long spouts to easily access the water jet. The aerator is angled at 32 degrees, which optimizes the aim of the water jet in the basin. The mixer also has FM Mattsson's well-known energy-saving solutions and functions such as cold start and soft closing.

Article number: 32504010 Flow 3 bar: 5.3 l/m Description: Chrome, connection nut G3/8"

- Cold Start
- · Ceramic cartridge with soft closing function
- Lever: 179 mm
- · Adjustable flow control and temperature limiter
- Aerator without air admixture, constant flow 6 l/min at 200–600 kPa, angled 32°
- Flexible connection tubes in stainless steel braided Soft PEX<sup>®</sup> with 3/8" connecting nut, with protective plastic covering for improved hygiene and easier cleaning
- Extra long spout reduces risk of water jet spraying onto the basin's waste. Spout projection 124 mm
- · Hygienic design, lever and mixer body without dividing lines
- · Lead Free material
- Acoustic group 1 (ISO 3822)
- Hole diameter Ø28-37 mm