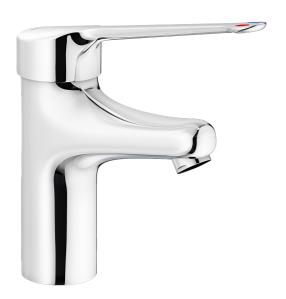

## MEDICARE basin mixer

Basin mixer MEDICARE is made from a lead-free material and it have a clean visual design with round, smooth lines, and joints have been kept to a minimum. The mixer lever is 179 mm and has clear colour marks. The mixer also has a extra-long spouts to easily access the water jet. The aerator is angled at 32 degrees, which optimizes the aim of the water jet in the basin. The mixer also has FM Mattsson's well-known energy-saving solutions and functions such as cold start and soft closing.