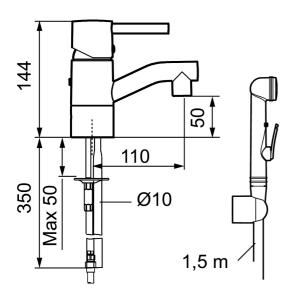

Article number: 96571000

Description: Chrome, with CU pipes Ø10 mm

- · With self-closing hand shower, wall bracket and hose
- · Ceramic cartridge with soft closing function
- · Adjustable flow control and temperature limiter
- Approved non-return valves, EN-Standard EN1717