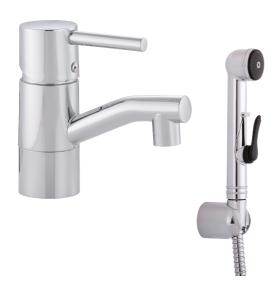

## **GARDA** basin mixer

Garda is a range of mixers with a clean, minimalist design. A Garda mixer enhances your overall bathroom interior with its perfect fusion of technology and design. You notice it as soon as you grip the optimally balanced lever. A soft-close mechanism and a ceramic seal are standard features. Garda is a perfect example of an intelligent interior enclosed in a beautiful exterior.

Article number: 96571000

Description: Chrome, with CU pipes Ø10 mm

- · With self-closing hand shower, wall bracket and hose
- · Ceramic cartridge with soft closing function
- · Adjustable flow control and temperature limiter
- Approved non-return valves, EN-Standard EN1717