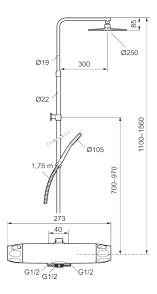

Article number: 86870000 Flow 3 bar: 7.6 l/m Description: Chrome, 40 c/c, pipe connection down

- Note! 40 c/c
- Safety mixer 9000XE and head shower set 9000XE
- · With reversible headwork
- · Anti lime-scale head- and hand shower
- · Shower bar with slider, soap dish and wall bracket with sealing
- Shower pipe can be shortened if required
- Wall bracket freely adjustable in height, 700–970 from connection and 50–100 mm from wall, 2x20 mm spacers included, with sealing, hidden pipe joint
- · Lead Free material