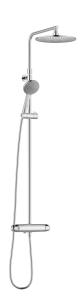

## 9000XE head shower kit

9000XE head shower kit is a head shower kit in chrome. The telescopic shower bar allows the wall bracket's height to be adapted to the specific bathroom's ceiling height, as well as to the user's height and/or the preferred distance to the shower head.

Article number: 86870000 Flow 3 bar: 7.6 l/m Description: Chrome, 40 c/c, pipe connection down

- Note! 40 c/c
- Safety mixer 9000XE and head shower set 9000XE
- · With reversible headwork
- · Anti lime-scale head- and hand shower
- · Shower bar with slider, soap dish and wall bracket with sealing
- Shower pipe can be shortened if required
- Wall bracket freely adjustable in height, 700–970 from connection and 50–100 mm from wall, 2x20 mm spacers included, with sealing, hidden pipe joint
- · Lead Free material