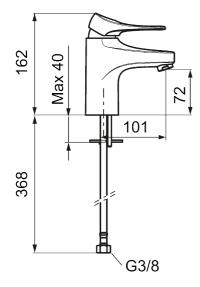

## 9000XE basin mixer

9000XE basin mixer LEED/BREEAM compliant is a basin mixer in chrome. Its classic design and water-saving function make it a natural choice for the bathroom. This product is LEED/BREEAM compliant, which means it meets the flow rate requirements applicable to certain new buildings and conversions.

Article number: 86507310 Flow 3 bar: 3.0 l/m Description: Chrome, LEED/BREEAM compliant

- Cold Start
- · Ceramic cartridge with soft closing function
- · Adjustable flow control and temperature limiter
- · Eco Flow (energy and water saving aerator)
- Soft PEX® hoses with 3/8" connecting nut (stainless steel braided)
- Lead Free material
- Hole diameter Ø34-37 mm