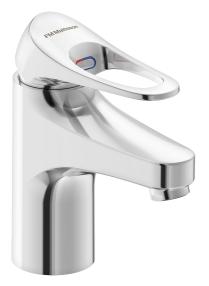

## 9000XE basin mixer

9000XE basin mixer LEED/BREEAM compliant is a basin mixer in chrome. Its classic design and water-saving function make it a natural choice for the bathroom. This product is LEED/BREEAM compliant, which means it meets the flow rate requirements applicable to certain new buildings and conversions.

Article number: 86507310 Flow 3 bar: 3.0 l/m Description: Chrome, LEED/BREEAM compliant

- Cold Start
- · Ceramic cartridge with soft closing function
- · Adjustable flow control and temperature limiter
- · Eco Flow (energy and water saving aerator)
- Soft PEX® hoses with 3/8" connecting nut (stainless steel braided)
- Lead Free material
- Hole diameter Ø34-37 mm