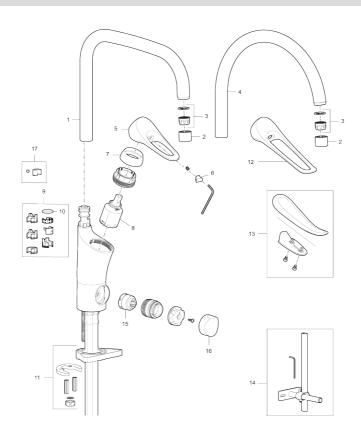

### **Sparepartlist**

| NO. | FMM NO.    | RSK     | DESCRIPTION                             |
|-----|------------|---------|-----------------------------------------|
| 1   | S600103    | 8387035 | Spout, U-model, chrome                  |
| 1   | S600103.75 | 8387037 | Spout, U-model, brushed chrome          |
| 2   | S600155    | 8280012 | Housing M22 int., chrome                |
| 2   | S600155.75 | 8280013 | Housing M22 int., brushed chrome        |
| 3   | 29102910   | 8281534 | Aerator insert, 5,5–6,5 l/min at 300kPa |
| 3   | 29100500   | 8281532 | Aerator insert, 5 l/min at 200–600 kPa  |
| 3   | S600072    | 8281671 | Aerator insert, 3 l/min at 200–600 kPa  |
| 4   | S600102    | 8387032 | Spout, C-model, chrome                  |
| 4   | S600102.75 | 8387034 | Spout, C-model, brushed chrome          |
| 5   | S600096    | 8387022 | Lever, complete, chrome                 |

# **FM Mattsson**

| NO. | FMM NO.    | RSK     | DESCRIPTION                                                               |
|-----|------------|---------|---------------------------------------------------------------------------|
| 5   | S600096.75 | 8387024 | Lever, complete, Brushed chromeb                                          |
| 6   | S600097    | 8387025 | Cover lid with colour marking                                             |
| 7   | S600101    | 8387029 | Cover sleeve, chrome                                                      |
| 7   | S600101.75 | 8387031 | Cover sleeve, brushed chrome                                              |
| 8   | S600098    | 8387026 | Ceramic cartridge with tool, for kitchen mixers                           |
| 8   | S600209    | 8387039 | Ceramic cartridge, without tool, for kitchen mixers                       |
| 8   | S600100    | 8387028 | Ceramic cartridge with tool, for kitchen mixer (LEED) and basin mixer     |
| 8   | S600099    | 8387027 | Ceramic cartridge, without tool, for kitchen mixer (LEED) and basin mixer |
| 9   | 58641000   | 8594560 | Lock kit for swivel spout                                                 |
| 10  | 37801550   | 8295350 | O-ring 15,54 x 2,62, 2 pcs                                                |
| 11  | 39142800   | 8186893 | Fastening kit, for kitchen mixer with on/off valve                        |
| 12  | S600175    | 8387083 | Care-lever, complete                                                      |
| 13  | S600106    | 8397001 | Care-kit                                                                  |
| 14  | 39147000   | 8592050 | Stabilizer kit                                                            |
| 15  | 59271000   | 8591843 | Ceramic cartridge for dishwasher                                          |
| 16  | S600104    | 8387038 | Knob for dishwasher, chrome                                               |
| 17  | S600140    | 8387023 | Stop screw with limitation segment, for fixed spout                       |