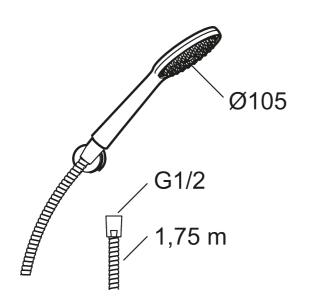

## 9000XE hand shower set

9000XE hand shower set is a shower set in chrome with a hand shower, metal hose and simple wall bracket. The large nozzle provides a pleasant shower experience with good pressure and an ample jet range without wasting water. The shower set is easy to install in all types of bathrooms.

Article number: 86720000