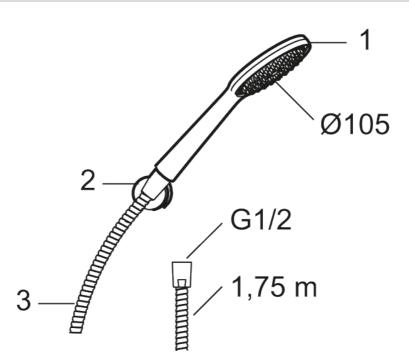

## Sparepartlist

| NO. | FMM NO.    | RSK     | DESCRIPTION                 |
|-----|------------|---------|-----------------------------|
| 1   | S600091    | 8233001 | Hand shower, chrome         |
| 1   | S600091.75 | 8233003 | Hand shower, brushed chrome |
| 2   | S600208    | 8239743 | Wall bracket, chrome        |
| 3   | S600109    | 8252036 | Shower hose, chrome         |
| 3   | S600109.75 | 8252038 | Shower hose, brushed chrome |