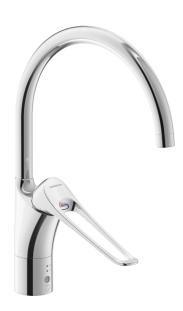

## 9000XE care kitchen mixer

Article number: 86024010

Description: Chrome, with integrated electronic dish washer cut-off

- · Cold Start
- · Ceramic cartridge with soft closing function
- · Adjustable flow control and temperature limiter
- Eco Flow (energy and water saving aerator)
- Swivel spout, limitation part for 60°, 85°, 110° or 360° included
- With integrated electronic dish washer cut-off, automatic shut-off after 4 or 12 hours
- Soft PEX® hoses with 3/8" connecting nut (stainless steel braided)
- · Lead Free material
- Hole diameter Ø34-37 mm