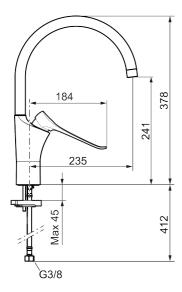

## 9000XE care kitchen mixer

Article number: 86024010

Description: Chrome, with integrated electronic dish washer cut-off

- · Cold Start
- · Ceramic cartridge with soft closing function
- · Adjustable flow control and temperature limiter
- Eco Flow (energy and water saving aerator)
- Swivel spout, limitation part for 60°, 85°, 110° or 360° included
- With integrated electronic dish washer cut-off, automatic shut-off after 4 or 12 hours
- Soft PEX® hoses with 3/8" connecting nut (stainless steel braided)
- · Lead Free material
- Hole diameter Ø34-37 mm