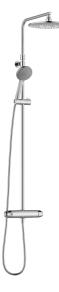

## 9000XE head shower kit

9000XE head shower kit is a head shower kit in brushed chrome.

The telescopic shower bar allows the wall bracket's height to be adapted to the specific bathroom's ceiling height, as well as to the user's height and/or the preferred distance to the shower head.

- Safety mixer 9000XE and head shower set 9000XE
- With reversible headwork
- · Anti lime-scale head- and hand shower
- · Shower bar with slider and wall bracket with sealing
- · Shower pipe can be shortened if required
- Wall bracket freely adjustable in height, 700–970 from connection and 50–100 mm from wall, 2x20 mm spacers included, with sealing, hidden pipe joint
- · Lead Free material