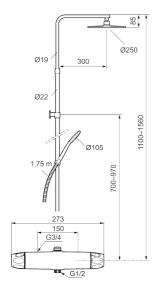

## 9000XE head shower kit

9000XE head shower kit is a head shower kit in brushed chrome.

The telescopic shower bar allows the wall bracket's height to be adapted to the specific bathroom's ceiling height, as well as to the user's height and/or the preferred distance to the shower head.

- Safety mixer 9000XE and head shower set 9000XE
- With reversible headwork
- · Anti lime-scale head- and hand shower
- · Shower bar with slider and wall bracket with sealing
- · Shower pipe can be shortened if required
- Wall bracket freely adjustable in height, 700–970 from connection and 50–100 mm from wall, 2x20 mm spacers included, with sealing, hidden pipe joint
- · Lead Free material