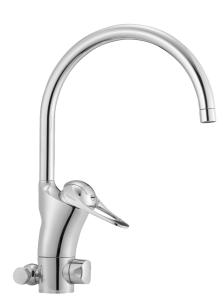

## 9000E II kitchen mixer

**Article number:** 80030000 **Flow 3 bar:** 7.4 l/m **Description:** Chrome, connection flat end Ø10 mm

- · For floor and sink dishwasher
- Cold Start
- Ceramic cartridge with soft closing function
- · Adjustable flow control and temperature limiter
- Eco Flow (energy and water saving aerator)
- Swivel spout, limitation part for 60°, 85°, 110° or 360° included
- With dish washer valve, switchable between cold and hot water.
  Pre-set on cold water
- Soft PEX® hoses with 3/8" connecting nut (stainless steel braided)
- Hole diameter Ø34-37 mm