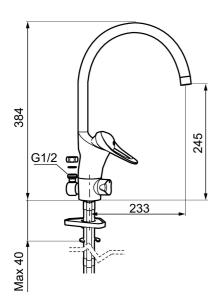

## 9000E II kitchen mixer

**Article number:** 80030000 **Flow 3 bar:** 7.4 l/m **Description:** Chrome, connection flat end Ø10 mm

- · For floor and sink dishwasher
- Cold Start
- Ceramic cartridge with soft closing function
- · Adjustable flow control and temperature limiter
- Eco Flow (energy and water saving aerator)
- Swivel spout, limitation part for 60°, 85°, 110° or 360° included
- With dish washer valve, switchable between cold and hot water.
  Pre-set on cold water
- Soft PEX® hoses with 3/8" connecting nut (stainless steel braided)
- Hole diameter Ø34-37 mm