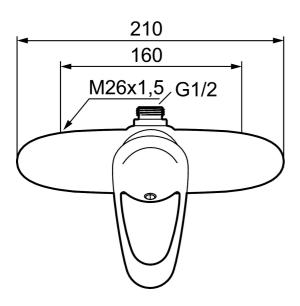

Article number: 81810000 Description: Chrome, 160 c/c

- · With shower connection up
- · Soft closing with ceramic cartridge
- Approved non-return valve in the shower outlet, EN-Standard EN1717