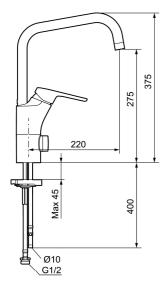

Article number: 83010000 Flow 3 bar: 7.7 l/m Description: Chrome, connection flat end Ø10 mm

- · Cold Start
- · Ceramic cartridge with soft closing function
- · Adjustable flow control and temperature limiter
- Eco Flow (energy and water saving aerator)
- Swivel spout, limitation part for 60°, 85°, 110° or 360° included
- With dish washer valve, switchable between cold and hot water. Pre-set on cold water
- Soft PEX<sup>®</sup> hoses (stainless steel braided)
- Hole diameter Ø34-37 mm