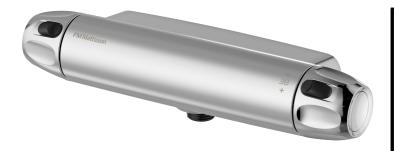

## 9000XE shower mixer

9000XE shower mixer in chrome is the successor to one of our best-selling mixers. Its design is as sophisticated as that of its predecessor, but it has been upgraded with double check valves, faster temperature regulation, lower weight and noise absorbing functions. The product can be supplemented with a tub spout.

Article number: 86800000 Flow 3 bar: 12.2 l/m Description: Chrome, 160 c/c

- With shower connection down
- Pressure balanced thermostatic mixer
- With ceramic sealed headwork
- Temperature handle with safety stop at 38°C
- With Eco-function
- · Lead Free material
- Approved non-return valves, EN-Standard EN1717