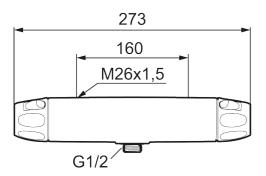

Article number: 86800000 Flow 3 bar: 12.2 l/m Description: Chrome, 160 c/c

- With shower connection down
- Pressure balanced thermostatic mixer
- With ceramic sealed headwork
- Temperature handle with safety stop at 38°C
- With Eco-function
- · Lead Free material
- Approved non-return valves, EN-Standard EN1717