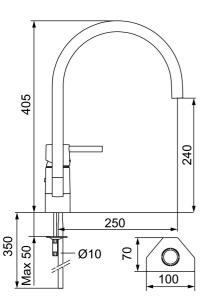

Article number: 96100000

Description: Chrome, with CU Ø10 mm

- · Ceramic cartridge with soft closing function
- · Adjustable flow control and temperature limiter
- Eco Flow (energy and water saving aerator)
- Swivel spout 110°
- Hole diameter Ø32-35 mm