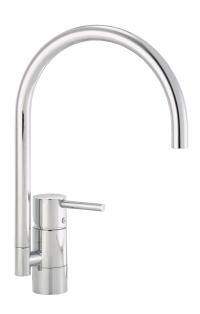

## GARDA II kitchen mixer

Garda is a range of mixers with a clean, minimalist design. A Garda mixer enhances the overall interior of modern kitchens, and has our unique technical features including a soft-close mechanism and a ceramic seal. The spout is replaceable, so you can easily vary the mixer's appearance according to your preference. The choice is yours.

Article number: 96100000

Description: Chrome, with CU Ø10 mm

- · Ceramic cartridge with soft closing function
- · Adjustable flow control and temperature limiter
- Eco Flow (energy and water saving aerator)
- Swivel spout 110°
- Hole diameter Ø32-35 mm