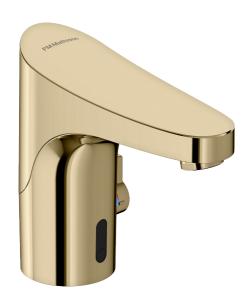

# 9000E tronic basin mixer, battery operation

FM Mattsson 9000E Tronic is a new generation of sensor operated mixers in Sweden. All technical parts are integrated in the mixer body for easy maintenance. The temperature is easily set by means of a lever at the side of the mixer. The lever can be fixed in order to

**Article number:** 16410005 Flow 3 bar: 5.5 l/m

Description: Polished brass PVD, battery operation, included battery

- · With temperature knob, battery operation (included battery)
- · Soft closing solenoid valve
- · Safe against vandalism, complete in metal
- Eco (energy and water saving constant flow aerator, 5 l/min at 200– 600 kPa)
- · Flush Timeout safety shut-off to prevent flooding
- 30 sec, rinse time via sensor.
- Can be turned off for 60 sec. (eg for cleaning)
- · Low power consumption Long life
- · Equipped with system for thermal disinfection against legionella
- · IP class sensor, IP67
- Approved non-return valves, EN-Standard EN1717
- · Environmental friendly material, Lead free, Nickel Free