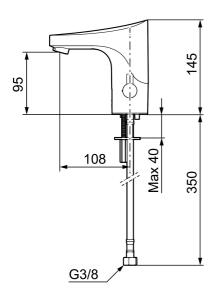

#### Uniqe characteristics





Backflow protection unit type EB



# 9000E tronic basin mixer, battery operation

FM Mattsson 9000E Tronic is a new generation of sensor operated mixers in Sweden. All technical parts are integrated in the mixer body for easy maintenance. The temperature is easily set by means of a lever at the side of the mixer. The lever can be fixed in order to

secure the mixer against scalding or alternatively remove the lever if you need only a fixed temperature. There is also a programmable function for hygienic flush that prevents the water to be stagnant too long and thereby prevents bacteria to grow.

**Article number:** 16410005 Flow 3 bar: 5.5 l/m

Description: Polished brass PVD, battery operation, included battery

- · With temperature knob, battery operation (included battery)
- · Soft closing solenoid valve
- · Safe agains