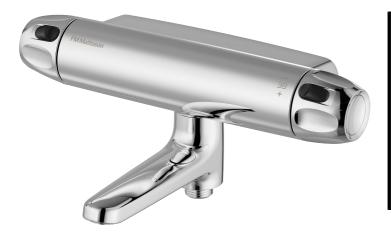

## 9000XE bath mixer

9000XE bath tub mixer is a mixer in chrome with carefully balanced pressure and temperature regulation, low weight, and noise absorbing as well as energy-saving functions. It is also equipped with double check valves for added safety.

Article number: 86901500 Flow 3 bar: 22.7 l/m Description: Chrome, 150 c/c

- Pressure balanced thermostatic mixer
- · Swivel spout with built-in diverter
- With ceramic sealed headwork
- Temperature handle with safety stop at 38°C
- With Eco-function
- Lead Free material
- Approved non-return valves, EN-Standard EN1717