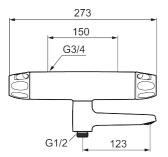

Article number: 86901500 Flow 3 bar: 22.7 l/m Description: Chrome, 150 c/c

- Pressure balanced thermostatic mixer
- · Swivel spout with built-in diverter
- With ceramic sealed headwork
- Temperature handle with safety stop at 38°C
- With Eco-function
- Lead Free material
- Approved non-return valves, EN-Standard EN1717