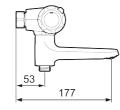

Article number: 86901500 Flow 3 bar: 22.7 l/m Description: Chrome, 150 c/c

- Pressure balanced thermostatic mixer
- · Swivel spout with built-in diverter
- With ceramic sealed headwork
- Temperature handle with safety stop at 38°C
- With Eco-function
- Lead Free material
- Approved non-return valves, EN-Standard EN1717