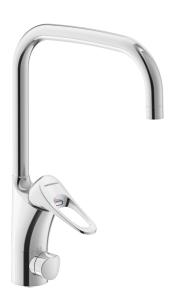

## 9000XE kitchen mixer

9000XE kitchen mixer with U-spout with dishwasher isolator in chrome suits any kitchen, whatever its size. This kitchen mixer is lead-free and equipped with our smart, innovative, energy-saving functions such as cold start, soft closing, a temperature limiter function and an energy- and water-saving aerator. Its timeless, practical design makes it a functional and aesthetically durable addition to any modern home.

**Article number:** 86110010 **Flow 3 bar:** 6.0 l/m

**Description:** Chrome

- · Cold Start
- · Ceramic cartridge with soft closing function
- · Adjustable flow control and temperature limiter
- Eco Flow (energy and water saving aerator)
- Swivel spout, limitation part for 60°, 85°, 110° or 360° included
- With dish washer valve, switchable between cold and hot water.
  Pre-set on cold water
- Soft PEX® hoses with 3/8" connecting nut (stainless steel braided)
- Lead Free material
- Hole diameter Ø34-37 mm