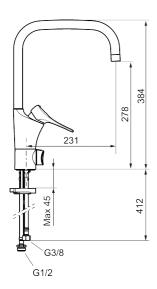

**Article number:** 86110010 **Flow 3 bar:** 6.0 l/m

**Description:** Chrome

- · Cold Start
- · Ceramic cartridge with soft closing function
- · Adjustable flow control and temperature limiter
- Eco Flow (energy and water saving aerator)
- Swivel spout, limitation part for 60°, 85°, 110° or 360° included
- With dish washer valve, switchable between cold and hot water.
  Pre-set on cold water
- Soft PEX® hoses with 3/8" connecting nut (stainless steel braided)
- Lead Free material
- Hole diameter Ø34-37 mm