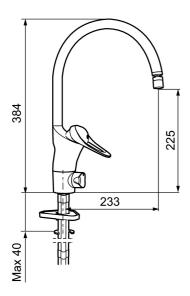

**Article number:** 80013000 Flow 3 bar: 7.4 l/m

**Description:** Chrome, with ball-jointed aerator, connection flat end Ø10 mm

- · With ball-jointed aerator
- · Cold Start
- · Ceramic cartridge with soft closing function
- · Adjustable flow control and temperature limiter
- Eco Flow (energy and water saving aerator)
- Swivel spout, limitation part for 60°, 85°, 110° or 360° included
- With dish washer valve, switchable between cold and hot water.

  Pre-set on cold water
- Soft PEX<sup>®</sup> hoses (stainless steel braided)
- Hole diameter Ø34-37 mm