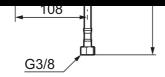

#### Installation:

- · Automatic sensor calibration
- After adjusting to the desired temperature, knob can be replaced with a lid
- Mains operation requires power supply art.no. S600129, alternatively transformer art.no. S600128
- Soft PEX<sup>®</sup> hoses with integrated non return valves and filters (stainless steel braided)
- Hole diameter Ø33,5-37 mm