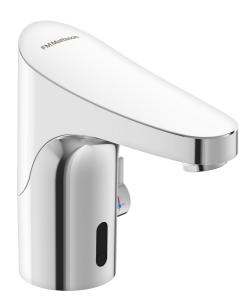

# 9000E tronic WMS basin mixer, mains operation

Article number: 16416100

**Description:** Chrome, mains operation (without transformer), 5

I/min at 200-600 kPa

- · WMS-mixers with possibilities of wireless connection
- · Soft closing solenoid valve
- · Safe against vandalism, complete in metal
- · Eco (energy and water saving constant flow aerator)
- · Flush Timeout safety shut-off to prevent flooding
- Rinse time
- · Time limited shut-off (eg for cleaning)
- · Low power consumption Long life
- Equipped with function for thermal disinfection against legionella
- Mains operation (excl. transformer)
- · IP class sensor, IP67
- Approved non-return valves, EN-Standard EN1717
- · Environmental friendly material, Lead free, Nickel Free