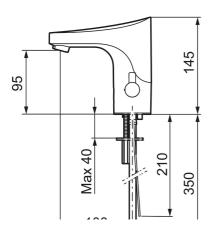

#### Installation:

- · Automatic sensor calibration
- After adjusting to the desired temperature, knob can be replaced with a lid
- Mains operation requires power supply art.no. S600129, alternatively transformer art.no. S600128
- Soft PEX<sup>®</sup> hoses with integrated non return valves and filters (stainless steel braided)
- Hole diameter Ø33,5-37 mm