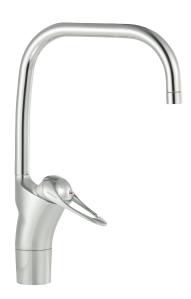

## 9000E I kitchen mixer

An optimal fusion of design and function. The FM Mattsson 9000E range ushers in a new generation of mixers that are environmentally engineered down to the last detail. The mixer brings beauty and technical perfection to your kitchen. Even in its basic version, the mixer has unique functions that save energy without compromising on comfort.

Article number: 80100010 Flow 3 bar: 8.0 l/m Description: Chrome, connection nut G3/8"

- · Cold Start
- · Ceramic cartridge with soft closing function
- · Adjustable flow control and temperature limiter
- Eco Flow (energy and water saving aerator)
- Swivel spout 60°, 85°, 110° or 360° (limitation part for 60° or 110° included)
- Soft PEX® hoses (stainless steel braided)
- Hole diameter Ø34-37 mm