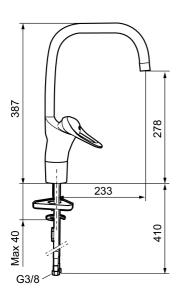

Article number: 80100010 Flow 3 bar: 8.0 l/m Description: Chrome, connection nut G3/8"

- · Cold Start
- · Ceramic cartridge with soft closing function
- · Adjustable flow control and temperature limiter
- Eco Flow (energy and water saving aerator)
- Swivel spout 60°, 85°, 110° or 360° (limitation part for 60° or 110° included)
- Soft PEX® hoses (stainless steel braided)
- Hole diameter Ø34-37 mm