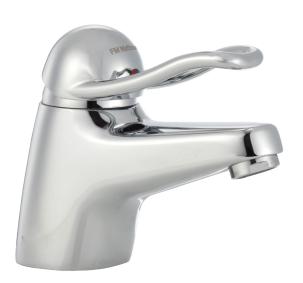

## 9000 basin mixer

The FM Mattsson 9000 basin mixer has a harmonious, classic design. Standard features include a hot water lock, adjustable flow control, a soft-close mechanism and a ceramic seal. These features eliminate the risk of scalding, and protect the pipes by preventing water hammering. With its popular, user-friendly design, this has been Sweden's best selling mixer for many years.

Article number: 90500000

Description: Chrome, with CU pipes Ø10 mm

- Ceramic cartridge with soft closing function
- · Adjustable flow control and temperature limiter