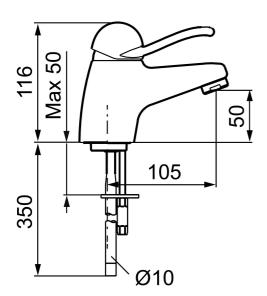

Article number: 90500000

Description: Chrome, with CU pipes Ø10 mm

- Ceramic cartridge with soft closing function
- · Adjustable flow control and temperature limiter