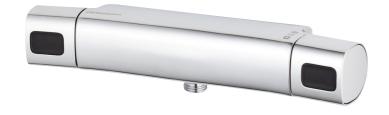

Article number: 83801500 Description: Chrome, 150 c/c

- With shower connection down
- · Pressure balanced thermostatic mixer
- · With ceramic sealed headwork
- Temperature handle with safety stop at 38°C
- With Eco-function
- Approved non-return valves, EN-Standard EN1717