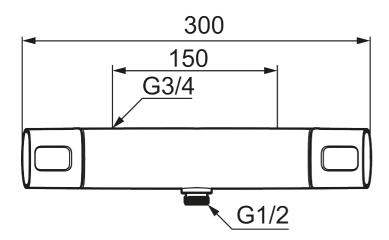

Article number: 83801500 Description: Chrome, 150 c/c

- With shower connection down
- · Pressure balanced thermostatic mixer
- · With ceramic sealed headwork
- Temperature handle with safety stop at 38°C
- With Eco-function
- Approved non-return valves, EN-Standard EN1717