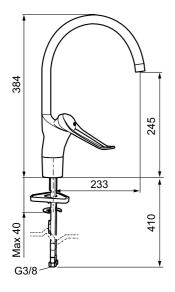

Article number: 80004010

Description: Chrome, connection nut G3/8"

- · Cold Start
- · Ceramic cartridge with soft closing function
- · Adjustable flow control and temperature limiter
- Eco Flow (energy and water saving aerator)
- Swivel spout 60°, 85°, 110° or 360° (limitation part for 60° or 110° included)
- Soft PEX<sup>®</sup> hoses (stainless steel braided)
- Hole diameter Ø34-37 mm
- Lever: 150 mm