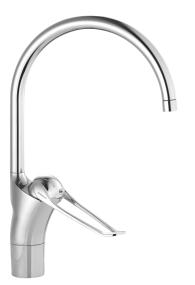

## 9000E II care kitchen mixer

An optimal fusion of design and function. The FM Mattsson 9000E range ushers in a new generation of mixers that are environmentally engineered down to the last detail. The mixer has an extra long lever, providing an easier grip for weak hands. This is just one of the special solutions that make our products ideal for a lifetime of use. In short, FM Mattson has a mixer design for everybody.

Article number: 80004010

Description: Chrome, connection nut G3/8"

- · Cold Start
- · Ceramic cartridge with soft closing function
- · Adjustable flow control and temperature limiter
- Eco Flow (energy and water saving aerator)
- Swivel spout 60°, 85°, 110° or 360° (limitation part for 60° or 110° included)
- Soft PEX<sup>®</sup> hoses (stainless steel braided)
- Hole diameter Ø34-37 mm
- Lever: 150 mm