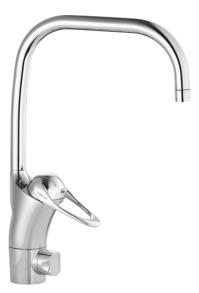

## 9000E I kitchen mixer

An optimal fusion of design and function. The FM Mattsson 9000E range ushers in a new generation of mixers that are environmentally engineered down to the last detail. The mixer brings beauty and technical perfection to your kitchen. Even in its basic version, the mixer has unique functions that save energy without compromising on comfort.

Article number: 80110010 Flow 3 bar: 8.0 l/m Description: Chrome, connection nut G3/8"

- Cold Start
- Ceramic cartridge with soft closing function
- Adjustable flow control and temperature limiter
- · Eco Flow (energy and water saving aerator)
- Swivel spout, limitation part for 60°, 85°, 110° or 360° included
- With dish washer valve, switchable between cold and hot water. Pre-set on cold water
- Soft PEX<sup>®</sup> hoses (stainless steel braided)
- Hole diameter Ø34-37 mm