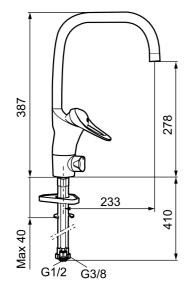

Article number: 80110010 Flow 3 bar: 8.0 l/m Description: Chrome, connection nut G3/8"

- Cold Start
- Ceramic cartridge with soft closing function
- Adjustable flow control and temperature limiter
- · Eco Flow (energy and water saving aerator)
- Swivel spout, limitation part for 60°, 85°, 110° or 360° included
- With dish washer valve, switchable between cold and hot water. Pre-set on cold water
- Soft PEX<sup>®</sup> hoses (stainless steel braided)
- Hole diameter Ø34-37 mm