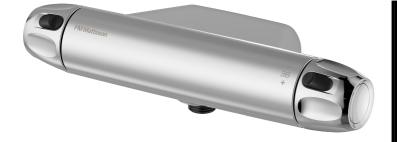

## 9000XE shower mixer

9000XE shower mixer in chrome is the successor to one of our best-selling shower mixers. Its design is as sophisticated as that of its predecessor, but it has been upgraded with double check valves, faster temperature regulation, lower weight and noise absorbing functions. The product can be supplemented with a tub spout.

**Article number:** 86850000 **Flow 3 bar:** 12.2 l/m **Description:** Chrome, 40 c/c, pipe connection down

- Note! 40 c/c
- · With shower connection down
- · Pressure balanced thermostatic mixer
- · With ceramic sealed headwork
- With wall fixing
- Temperature handle with safety stop at 38°C
- · With Eco-function
- · Lead Free material
- Approved non-return valves, EN-Standard EN1717
- Note! Not for Vaska