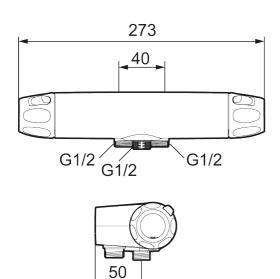

**Article number:** 86850000 **Flow 3 bar:** 12.2 l/m **Description:** Chrome, 40 c/c, pipe connection down

- Note! 40 c/c
- · With shower connection down
- · Pressure balanced thermostatic mixer
- · With ceramic sealed headwork
- With wall fixing
- Temperature handle with safety stop at 38°C
- · With Eco-function
- · Lead Free material
- Approved non-return valves, EN-Standard EN1717
- Note! Not for Vaska