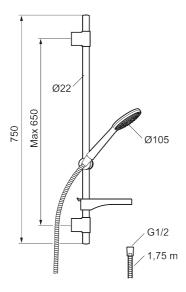

**Article number:** 86700000 Flow 3 bar: 6.9 l/m

**Description:** Chrome

- · Anti lime-scale hand shower
- · With soap dish
- · Shower bar with slider and flexible upper wall brackets with sealing
- · Lead Free material

Article number: 86700000

| Sparepartlist |            |         |                              |  |
|---------------|------------|---------|------------------------------|--|
| NO.           | FMM NO.    | RSK     | DESCRIPTION                  |  |
| 1             | S600091    | 8233001 | Hand shower, chrome          |  |
| 1             | S600091.75 | 8233003 | Hand shower, brushed chrome  |  |
| 2             | S600095    | 8239500 | Wall bracket, chrome         |  |
| 2             | S600095.75 | 8221926 | Wall bracket, brushed chrome |  |
| 3             | S600109    | 8252036 | Shower hose, chrome          |  |
| 3             | S600109.75 | 8252038 | Shower hose, brushed chrome  |  |