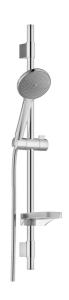

## 9000XE shower set

9000XE shower set is a shower set in chrome with a metal hose and adjustable wall brackets. The mixer, combined with the large nozzle, delivers a pleasant shower experience with good pressure and an ample jet range without wasting water. The shower set is easy to install in all types of bathrooms.

**Article number:** 86700000 Flow 3 bar: 6.9 l/m

**Description:** Chrome

- · Anti lime-scale hand shower
- · With soap dish
- · Shower bar with slider and flexible upper wall brackets with sealing
- · Lead Free material