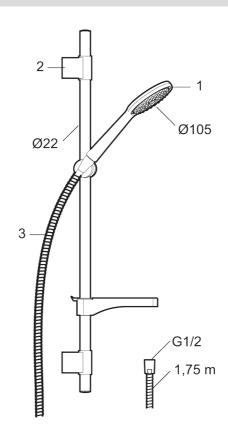

Article number: 86700000

| Sparepartlist |            |         |                              |  |
|---------------|------------|---------|------------------------------|--|
| NO.           | FMM NO.    | RSK     | DESCRIPTION                  |  |
| 1             | S600091    | 8233001 | Hand shower, chrome          |  |
| 1             | S600091.75 | 8233003 | Hand shower, brushed chrome  |  |
| 2             | S600095    | 8239500 | Wall bracket, chrome         |  |
| 2             | S600095.75 | 8221926 | Wall bracket, brushed chrome |  |
| 3             | S600109    | 8252036 | Shower hose, chrome          |  |
| 3             | S600109.75 | 8252038 | Shower hose, brushed chrome  |  |