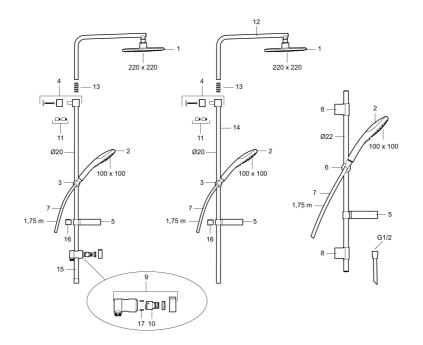

### Sparepartlist

| NO. | FMM NO.  | RSK     | DESCRIPTION            |
|-----|----------|---------|------------------------|
| 1   | 83890000 | 8180620 | Shower head            |
| 2   | 83753900 | 8199262 | Hand shower            |
| 3   | 94782000 | 8185652 | Slider                 |
| 4   | 94712000 | 8186605 | Wall bracket           |
| 5   | 94641000 | 8185653 | Soap dish              |
| 6   | 94781000 | 8185651 | Slider                 |
| 7   | 34841750 | 8181618 | Shower hose, chrome    |
| 8   | 83710000 | 8186586 | Wall bracket, 2 pcs    |
| 9   | 58902000 | 8190734 | Diverter, complete     |
| 10  | 59240000 | 8190735 | Cartridge              |
| 11  | 27925000 | 8180419 | Extender, 18 mm, 2 pcs |
| 12  | 58943000 | 8217833 | Upper bar              |
| 13  | 27930000 | 8221726 | Joint                  |

# **FM Mattsson**

| NO. | FMM NO.   | RSK     | DESCRIPTION                                |
|-----|-----------|---------|--------------------------------------------|
| 14  | 58931000  | 8217832 | Lower bar                                  |
| 15  | 209549.AE | 8180946 | Connecting pipe                            |
| 16  | 39391000  | 8221716 | Distance ring for Ø18, Ø20 and Ø22 mm pipe |
| 17  | 38080700  | 8295337 | Stop screw M5x20                           |