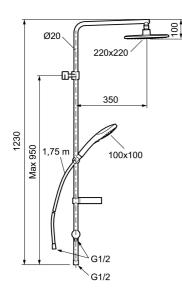

## SILJAN head shower set

Our new FM Mattsson Siljan collection combines design with eco-friendly and energy-saving functions without compromising on comfort. The Siljan shower range includes a wide selection of overhead shower and hand shower sets. The showers can be combined with a Siljan thermostatic shower or bath mixer. Or make things simple by choosing one of our smart all-in-one overhead or hand shower sets. Article number: 83920000 Flow 3 bar: 10.7 l/m Description: Chrome

### SILJAN head shower set

Our new FM Mattsson Siljan collection combines design with eco-friendly and energy-saving functions without compromising on comfort. The Siljan shower range includes a wide selection of overhead shower and hand shower sets.

The showers can be combined with a Siljan thermostatic shower or bath mixer. Or make things simple by choosing one of our smart all-in-one overhead or hand shower sets. Article number: 83920000