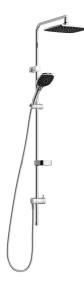

## SILJAN head shower set

Our new FM Mattsson Siljan collection combines design with eco-friendly and energy-saving functions without compromising on comfort. The Siljan shower range includes a wide selection of overhead shower and hand shower sets. The showers can be combined with a Siljan thermostatic shower or bath mixer. Or make things simple by choosing one of our smart all-in-one overhead or hand shower sets. Article number: 83920000 Flow 3 bar: 10.7 l/m Description: Chrome

- · Hand shower with 3 shower jet settings and diverter
- · Eco Flow, hand shower 7,5 l/min and head shower 11 l/min
- · Anti lime-scale head- and hand shower
- · With soap dish
- Flexible wall bracket ±5 mm in height and 50–100 mm from wall, 2x18 mm spacers included, with sealing, hidden pipe joint
- · Shower pipe can be shortened if required