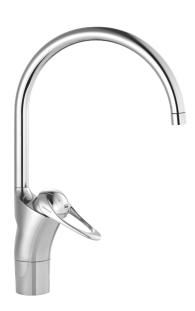

## 9000E II kitchen mixer

An optimal fusion of design and function. The FM Mattsson 9000E range ushers in a new generation of mixers that are environmentally engineered down to the last detail. The mixer brings beauty and technical perfection to your kitchen. Even in its basic version, the mixer has unique functions that save energy without compromising on comfort.

Article number: 80007000 Flow 3 bar: 5.0 l/m

**Description:** Chrome, 5 l/min at 200–600 kPa, LEED compliant, connection flat end Ø10 mm

- · Kitchen mixer with extra low flow, BREEAM and LEED compliant
- Cold Start
- · Ceramic cartridge with soft closing function
- · Adjustable flow control and temperature limiter
- · Eco (energy and water saving constant flow aerator)
- Swivel spout, limitation part for 60°, 85°, 110° or 360° included
- Soft PEX<sup>®</sup> hoses (stainless steel braided)