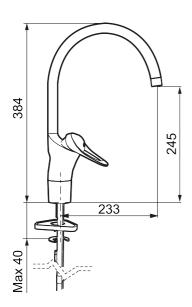

Article number: 80007000 Flow 3 bar: 5.0 l/m

**Description:** Chrome, 5 l/min at 200–600 kPa, LEED compliant, connection flat end Ø10 mm

- · Kitchen mixer with extra low flow, BREEAM and LEED compliant
- Cold Start
- · Ceramic cartridge with soft closing function
- · Adjustable flow control and temperature limiter
- · Eco (energy and water saving constant flow aerator)
- Swivel spout, limitation part for 60°, 85°, 110° or 360° included
- Soft PEX<sup>®</sup> hoses (stainless steel braided)