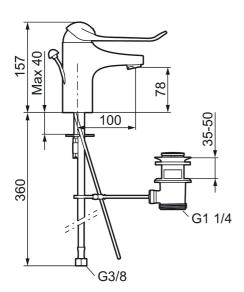

Article number: 80654010 Flow 3 bar: 6.0 l/m Description: Chrome, connection nut G3/8"

- · With pop-up waste, in metal
- · Cold Start
- · Ceramic cartridge with soft closing function
- · Adjustable flow control and temperature limiter
- Eco Flow (energy and water saving aerator)
- Soft PEX® hoses (stainless steel braided)
- Lever: 150 mm