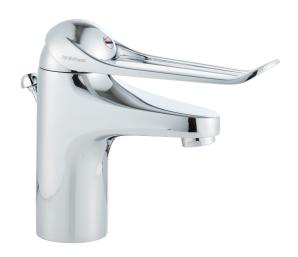

## 9000E II care basin mixer

An optimal fusion of design and function. The FM Mattsson 9000E range ushers in a new generation of mixers that are environmentally engineered down to the last detail. The mixer has an extra long lever, providing an easier grip for weak hands. This is just one of the special solutions that make our products ideal for a lifetime of use. In short, FM Mattsson has a mixer design for everybody.

Article number: 80654010 Flow 3 bar: 6.0 l/m Description: Chrome, connection nut G3/8"

- · With pop-up waste, in metal
- · Cold Start
- · Ceramic cartridge with soft closing function
- · Adjustable flow control and temperature limiter
- Eco Flow (energy and water saving aerator)
- Soft PEX® hoses (stainless steel braided)
- Lever: 150 mm