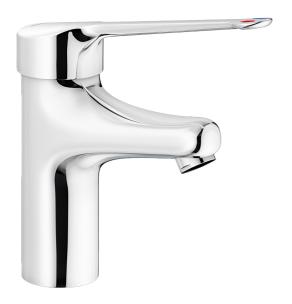

## MEDICARE basin mixer

Basin mixer MEDICARE is made from a lead-free material and it have a clean visual design with round, smooth lines, and joints have been kept to a minimum. The mixer lever is 179 mm and has clear colour marks. The mixer also has a extralong spouts to easily access the water jet. The aerator is angled at 32 degrees, which optimizes the aim of the water jet in the basin. The mixer also has FM Mattsson's well-known energy-saving solutions and functions such as cold start and soft closing.