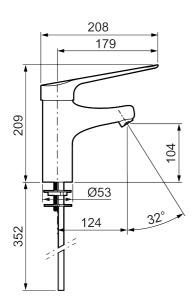

## MEDICARE basin mixer

Basin mixer MEDICARE is made from a lead-free material and it have a clean visual design with round, smooth lines, and joints have been kept to a minimum. The mixer lever is 179 mm and has clear colour marks. The mixer also has a extralong spouts to easily access the water jet. The aerator is angled at 32 degrees, which optimizes the aim of the water jet in the basin. The mixer also has FM Mattsson's well-known energy-saving solutions and functions such as cold start and soft closing.

Article number: 32504110 Flow 3 bar: 5.3 l/m Description: Chrome, connection CU Ø10 mm

- · Cold Start
- · Ceramic cartridge with soft closing function
- Lever: 179 mm
- · Adjustable flow control and temperature limiter
- Aerator without air admixture, constant flow 6 l/min at 200–600 kPa, angled 32°
- Connection pipes, chromed CU Ø10 mm
- Extra long spout reduces risk of water jet spraying onto the basin's waste. Spout projection 124 mm
- · Hygienic design, lever and mixer body without dividing lines
- Lead Free material
- Acoustic group 1 (ISO 3822)
- Hole diameter Ø28-37 mm