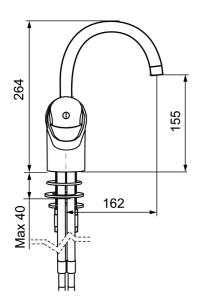

Article number: 81180010

Description: Chrome, connection nut G3/8"

- · Cold Start
- · Ceramic cartridge with soft closing function
- · Adjustable flow control and temperature limiter
- Fixed spout
- Soft PEX® hoses (stainless steel braided)

## 9000E wash trough mixer

An optimal fusion of design and function. The FM Mattsson 9000E range ushers in a new generation of mixers that are environmentally engineered down to the last detail. The mixer brings beauty and technical perfection to your bathroom. Even in its basic version, the mixer has unique functions that save energy without compromising on comfort.