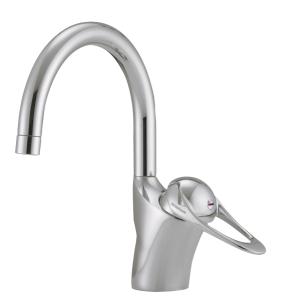

## 9000E wash trough mixer

An optimal fusion of design and function. The FM Mattsson 9000E range ushers in a new generation of mixers that are environmentally engineered down to the last detail. The mixer brings beauty and technical perfection to your bathroom. Even in its basic version, the mixer has unique functions that save energy without compromising on comfort.

Article number: 81180010

Description: Chrome, connection nut G3/8"

- · Cold Start
- · Ceramic cartridge with soft closing function
- · Adjustable flow control and temperature limiter
- Fixed spout
- Soft PEX® hoses (stainless steel braided)