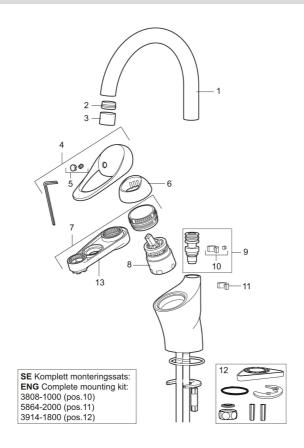

Article number: 81180010

| Sparepartlist |          |         |                                                              |  |
|---------------|----------|---------|--------------------------------------------------------------|--|
| NO.           | FMM NO.  | RSK     | DESCRIPTION                                                  |  |
| 1             | 58630000 | 8154077 | Spout for wash through mixer                                 |  |
| 2             | 29102290 | 8242220 | Aerator insert, 7–9 l/min at 300kPa                          |  |
| 3             | 29142200 | 8281524 | Housing M22 int.                                             |  |
| 4             | 58500000 | 8591936 | Lever, complete, L=90 mm                                     |  |
| 5             | 58510000 | 8591944 | Cover lid with colour marking                                |  |
| 6             | 58520000 | 8591945 | Cover sleeve                                                 |  |
| 7             | 29390000 | 8295356 | Fastening nipple                                             |  |
| 8             | 59120009 | 8591949 | Ceramic cartridge with service tool, cold start (green ring) |  |
| 9             | 37791000 | 8295341 | Spout nipple, complete, for fixed spout                      |  |
| 10            | 38081000 | 8295334 | Stop screw with limitation segment                           |  |

# **FM Mattsson**

| NO. | FMM NO.  | RSK     | DESCRIPTION                                           |
|-----|----------|---------|-------------------------------------------------------|
| 11  | 58642000 | 8295339 | Fixed plug, 2 pcs, (black/grey)                       |
| 12  | 39141800 |         | Fastening kit, for kitchen mixer without on/off valve |
| 13  | 60770000 | 8591918 | Service tool                                          |